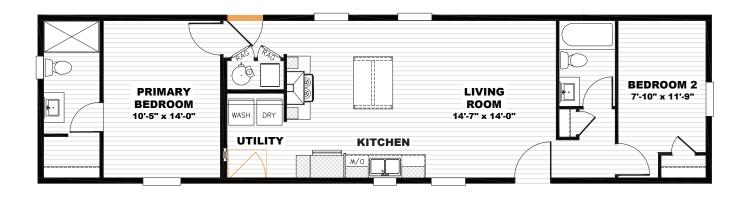

## Born to Run TEM16602AH22 | 2 beds | 2 baths | 900 sq. ft.

View This Plan Online

## Alternate Layout: Optional Door Location

- Full Drywall Throughout
- DuraCraft<sup>®</sup> Cabinets
- Frigidaire<sup>®</sup> Stainless Steel
  Appliance Package
- Craftsman Style Front Door
- Ecobee<sup>®</sup> Smart Thermostat
- Carrier<sup>®</sup> Furnace