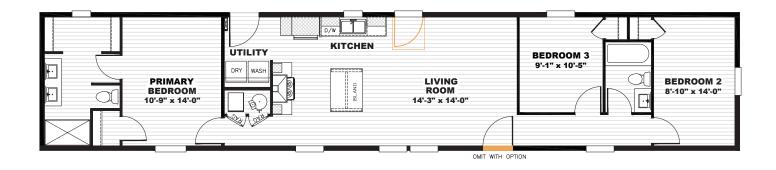

## Sweet Caroline TEM16763BH23 | 3 beds | 2 baths | 1,140 sq. ft.

View This Plan Online

Alternate Layout: Optional Door Location

- Full Drywall Throughout
- DuraCraft<sup>®</sup> Cabinets
- Frigidaire<sup>®</sup> Stainless Steel Appliance Package
- Craftsman Style Front Door
- Ecobee<sup>®</sup> Smart Thermostat
- Carrier<sup>®</sup> Furnace