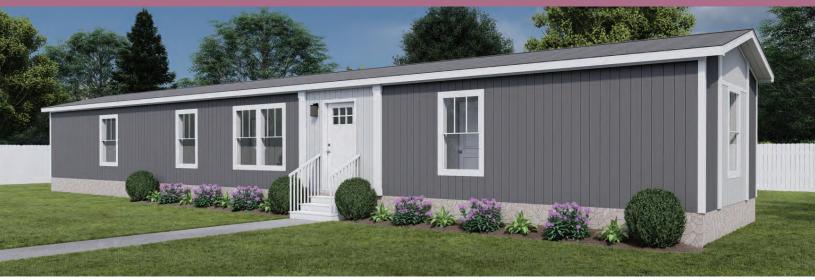

## Sweet Caroline TEM16763BH23 | 3 beds | 2 baths | 1,140 sq. ft.

View This Plan Online

Alternate Layout: Optional Door Location

- Full Drywall Throughout
- DuraCraft<sup>®</sup> Cabinets
- Frigidaire<sup>®</sup> Stainless Steel Appliance Package
- Craftsman Style Front Door
- Ecobee<sup>®</sup> Smart Thermostat
- Carrier<sup>®</sup> Furnace